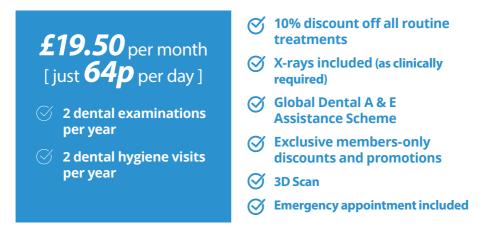

# Spread the cost of your dental care with our cost-effective plans.

- More cost effective than paying as you go
- 10% discount off all routine treatments
- Global Dental A & E Assistance Scheme
- **Reduces the risk** of oral disease and the need for invasive treatments
- Convenient payment by monthly Direct Debit

# Our **dental plan**

## Becoming a member is quick and simple

You can set up your monthly Direct Debit payment at reception or by getting in touch with the practice. Please note, an £8 registration fee will also be collected with your first month's collection.